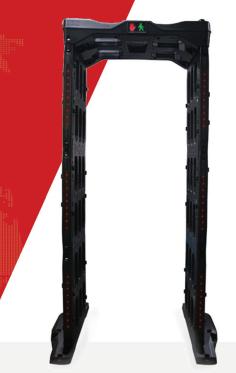

## **KEY FEATURES**

The unit can be dismantled and stacked to a manageable size and moved around with its inbuilt wheels and handle making this product ideal to move from one site to another, it has 3 Zone detection with LED lights on the entrance and exit and a forty hour inbuilt battery in case mains power is not available making this unit extremely easy to use and set up.

## **DIMENSIONS**

H222cm x W92cm x D80cm (erected) 70cm x 67cm x 106cm (dismantled/ stacked) Weight 50kg