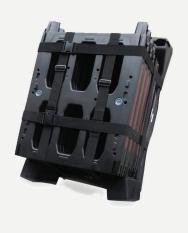

## **KEY FEATURES**

The unit can be dismantled and stacked to a manageable size and moved around with its inbuilt wheels and handle making this product ideal to move from one site to another, it has 3 Zone detection with LED lights on the entrance and exit and a forty hour inbuilt battery in case mains power is not available making this unit extremely easy to use and set up.

## **DIMENSIONS**

H222cm x W92cm x D80cm (erected) 70cm x 67cm x 106cm (dismantled/ stacked) Weight 50kg