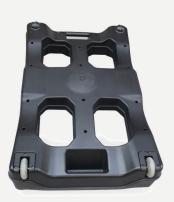

## **KEY FEATURES**

The unit can be dismantled and stacked to a manageable size and moved around with its inbuilt wheels and handle making this product ideal to move from one site to another, it has 3 Zone detection with LED lights on the entrance and exit and a forty hour inbuilt battery in case mains power is not available making this unit extremely easy to use and set up.

## **DIMENSIONS**

H222cm x W92cm x D80cm (erected) 70cm x 67cm x 106cm (dismantled/ stacked) Weight 50kg