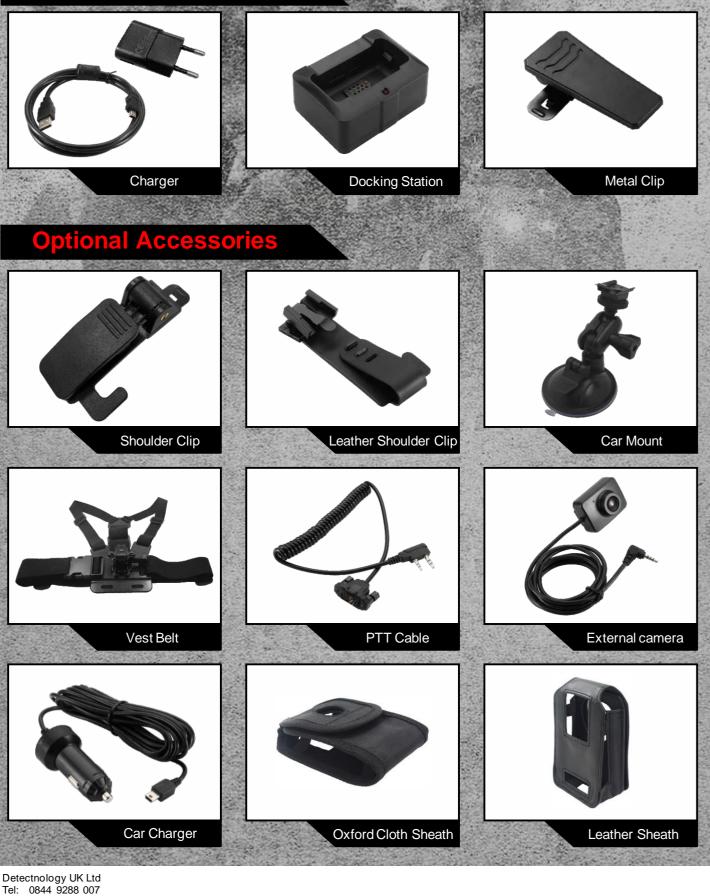

| Screen Protection    | Off /30s/1 min/ 3 min/ 5 min                                                                                             |
|----------------------|--------------------------------------------------------------------------------------------------------------------------|
| Brightness           | High/Low                                                                                                                 |
| Auto Power Off       | Off /30s/1 min/ 3 min/ 5 min                                                                                             |
| LED Light            | On/Off                                                                                                                   |
| Key Tone             | On/Off                                                                                                                   |
| Volume               | 0-12                                                                                                                     |
| File Type            | None/ Police Control/ Criminal Inspection/ Public Security                                                               |
| ID Setting           | Device SN/Person SN                                                                                                      |
| Default Setting      | Restore factory setting                                                                                                  |
| Firmware             | User can check camera's firmware version                                                                                 |
|                      | CAMERA                                                                                                                   |
| LCD Screen           | 2 inch TFT-LED high-resolution color display                                                                             |
| Video Output         | HDMI 1.3 port                                                                                                            |
| Video Transfer       | USB 2.0                                                                                                                  |
| Audio Playback       | Support                                                                                                                  |
| Recording Angle      | Wide angle 140 degrees                                                                                                   |
| Night Vision         | Yes-four built-in high-intensity infrared illuminators,<br>up to 10 meters with visible face detection                   |
| Waterproof           | Yes,IP67                                                                                                                 |
| Clip                 | High quality metal clip with 360 degrees rotation                                                                        |
|                      | BATTERY                                                                                                                  |
| Туре                 | Buit-in 3500mAh lithium battery                                                                                          |
| Charging             | 180Minutes                                                                                                               |
| Battery Level        | Visual Indicator                                                                                                         |
|                      | OTHERS                                                                                                                   |
| Police ID/Date Stamp | Include 7 digit device ID and 6 digit police ID                                                                          |
| Password Protect     | To set an administrator password to allow deletion via<br>software, user can only view the videos but cannot delete it   |
| Dimension            | 96mm*62mm*31mm                                                                                                           |
| Weight               | 180g                                                                                                                     |
| Working Temperature  | -20-70 degrees Celsius                                                                                                   |
| Storage Temperature  | -40-80 degrees Celsius                                                                                                   |
| Standard Accessories | Charger   USB data/Charging cable   Docking station  <br>Metal clip   Driver CD   User manual                            |
| Optional Accessories | 16G/32G/64G/128G Storage  Leather Should Clip  Vest Belt <br>Car Mount  PTT Cable  Car Charger  External carrera  Sheath |
|                      |                                                                                                                          |

## **Standard Accessories**

Fax: 0844 9288 006

Registered Office: Lumaneri House Blythe Gate, Blythe Valley Park, Solihull, West Midlands Registered in England No: 4771963