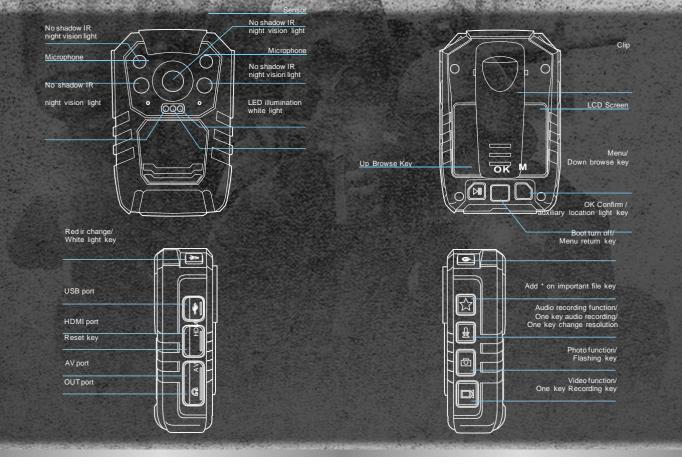

## 1296P HD **Police Body Worn Camera**

Ambarella A7

C

Pre and Post **Event Recording** 

-(-()

3500mAh

32 Megapixel

 $(\mathbf{j}'_{i})_{ii}$ 

Maximum 128GB

3 Meter Drop

6

Management Software One Touch Recording

IP67 Waterproof

| RECORDING                                                                                                                                                  |                                                                                                                                                                                                               |
|------------------------------------------------------------------------------------------------------------------------------------------------------------|---------------------------------------------------------------------------------------------------------------------------------------------------------------------------------------------------------------|
| Sensor                                                                                                                                                     | 5MP CMOS                                                                                                                                                                                                      |
| Chipset                                                                                                                                                    | Ambarella A7LA50                                                                                                                                                                                              |
| Video Format                                                                                                                                               | H.264.AVI/MPEG4                                                                                                                                                                                               |
| Audio Format                                                                                                                                               | AAC2./MP3                                                                                                                                                                                                     |
| Photo Format                                                                                                                                               | JPEG                                                                                                                                                                                                          |
| Audio                                                                                                                                                      | High quality built-in microphone                                                                                                                                                                              |
| Fast Forward                                                                                                                                               | 2X,4X,8X,16X,32X,64X,128X                                                                                                                                                                                     |
| Rew                                                                                                                                                        | 2X,4X,8X,16X,32X,64X,128X                                                                                                                                                                                     |
| Pixels                                                                                                                                                     | 32 Megapixel                                                                                                                                                                                                  |
| Snap Shot                                                                                                                                                  | Capture photo during video recording                                                                                                                                                                          |
| Recording Time                                                                                                                                             | Continues recording time: 12 hours(battery full charged, IR closed,and resolution ratio 1280*720 30P)                                                                                                         |
| Storage Capacity                                                                                                                                           | 16G/32G/64G/128G                                                                                                                                                                                              |
| Storage Level                                                                                                                                              | Visual indicator and audible alarm                                                                                                                                                                            |
| WaterMark                                                                                                                                                  | User ID, Time and Date Stamp                                                                                                                                                                                  |
| Record LED                                                                                                                                                 | Red                                                                                                                                                                                                           |
| One Key Recording                                                                                                                                          | Support                                                                                                                                                                                                       |
|                                                                                                                                                            | MENU SETTING                                                                                                                                                                                                  |
| Videos Resolution                                                                                                                                          | 2304x1296 30p/1920x1080 30p/1440x1080 30p/<br>1280x720 60p/1280x720 30p/848x480 60p/<br>848x480 30p/720x480 30p                                                                                               |
| Top Pixel                                                                                                                                                  | 32M(7600*4275)(4M/8M/14M/16M/21M/32M)                                                                                                                                                                         |
| Burst Shot                                                                                                                                                 | Off /2/3/5/10/15/20 burst shot picture taking                                                                                                                                                                 |
| Self Timer                                                                                                                                                 |                                                                                                                                                                                                               |
|                                                                                                                                                            | Off /5/10 Seconds                                                                                                                                                                                             |
| Timing Photography                                                                                                                                         | Off /5/10 Seconds Off /5/10 Seconds                                                                                                                                                                           |
|                                                                                                                                                            |                                                                                                                                                                                                               |
| Timing Photography                                                                                                                                         | Off /5/10 Seconds                                                                                                                                                                                             |
| Timing Photography<br>Video Quality                                                                                                                        | Off /5/10 Seconds<br>Best/Fine/Normal                                                                                                                                                                         |
| Timing Photography<br>Video Quality<br>Pre-record Function                                                                                                 | Off /5/10 Seconds<br>Best/Fine/Normal<br>On/Off                                                                                                                                                               |
| Timing Photography<br>Video Quality<br>Pre-record Function<br>Post-record Function                                                                         | Off /5/10 Seconds<br>Best/Fine/Normal<br>On/Off<br>On/Off                                                                                                                                                     |
| Timing Photography<br>Video Quality<br>Pre-record Function<br>Post-record Function<br>Video Section                                                        | Off /5/10 Seconds<br>Best/Fine/Normal<br>On/Off<br>On/Off<br>5min/10min/15min/30min/45min                                                                                                                     |
| Timing Photography<br>Video Quality<br>Pre-record Function<br>Post-record Function<br>Video Section<br>Slideshow                                           | Off /5/10 Seconds<br>Best/Fine/Normal<br>On/Off<br>On/Off<br>5min/10min/15min/30min/45min<br>On/Off                                                                                                           |
| Timing Photography<br>Video Quality<br>Pre-record Function<br>Post-record Function<br>Video Section<br>Slideshow<br>Red IR Switch                          | Off /5/10 Seconds<br>Best/Fine/Normal<br>On/Off<br>On/Off<br>5min/10min/15min/30min/45min<br>On/Off<br>Auto/manua                                                                                             |
| Timing Photography<br>Video Quality<br>Pre-record Function<br>Post-record Function<br>Video Section<br>Slideshow<br>Red IR Switch<br>Record Warning        | Off       /5/10       Seconds         Best/Fine/Normal       On/Off         On/Off       5min/10min/15min/30min/45min         On/Off       Auto/manua         On/Off       On/Off                             |
| Timing Photography<br>Video Quality<br>Pre-record Function<br>Post-record Function<br>Video Section<br>Slideshow<br>Red IR Switch<br>Record Warning<br>GPS | Off       /5/10       Seconds         Best/Fine/Normal       On/Off         On/Off       5min/10min/15min/30min/45min         On/Off       Auto/manua         On/Off       On/Off         On/Off       On/Off |

| Screen Protection    | Off /30s/1 min/ 3 min/ 5 min                                                                                             |
|----------------------|--------------------------------------------------------------------------------------------------------------------------|
| Brightness           | High/Low                                                                                                                 |
| Auto Power Off       | Off /30s/1 min/ 3 min/ 5 min                                                                                             |
| LED Light            | On/Off                                                                                                                   |
| Key Tone             | On/Off                                                                                                                   |
| Volume               | 0-12                                                                                                                     |
| File Type            | None/ Police Control/ Criminal Inspection/ Public Security                                                               |
| ID Setting           | Device SN/Person SN                                                                                                      |
| Default Setting      | Restore factory setting                                                                                                  |
| Firmware             | User can check camera's firmware version                                                                                 |
|                      | CAMERA                                                                                                                   |
| LCD Screen           | 2 inch TFT-LED high-resolution color display                                                                             |
| Video Output         | HDMI 1.3 port                                                                                                            |
| Video Transfer       | USB 2.0                                                                                                                  |
| Audio Playback       | Support                                                                                                                  |
| Recording Angle      | Wide angle 140 degrees                                                                                                   |
| Night Vision         | Yes-four built-in high-intensity infrared illuminators,<br>up to 10 meters with visible face detection                   |
| Waterproof           | Yes,IP67                                                                                                                 |
| Clip                 | High quality metal clip with 360 degrees rotation                                                                        |
|                      | BATTERY                                                                                                                  |
| Туре                 | Buit-in 3500mAh lithium battery                                                                                          |
| Charging             | 180Minutes                                                                                                               |
| Battery Level        | Visual Indicator                                                                                                         |
|                      | OTHERS                                                                                                                   |
| Police ID/Date Stamp | Include 7 digit device ID and 6 digit police ID                                                                          |
| Password Protect     | To set an administrator password to allow deletion via<br>software, user can only view the videos but cannot delete it   |
| Dimension            | 96mm*62mm*31mm                                                                                                           |
| Weight               | 180g                                                                                                                     |
| Working Temperature  | -20-70 degrees Celsius                                                                                                   |
| Storage Temperature  | -40-80 degrees Celsius                                                                                                   |
| Standard Accessories | Charger   USB data/Charging cable   Docking station  <br>Metal clip   Driver CD   User manual                            |
| Optional Accessories | 16G/32G/64G/128G Storage  Leather Should Clip  Vest Belt <br>Car Mount  PTT Cable  Car Charger  External carrera  Sheath |
|                      |                                                                                                                          |